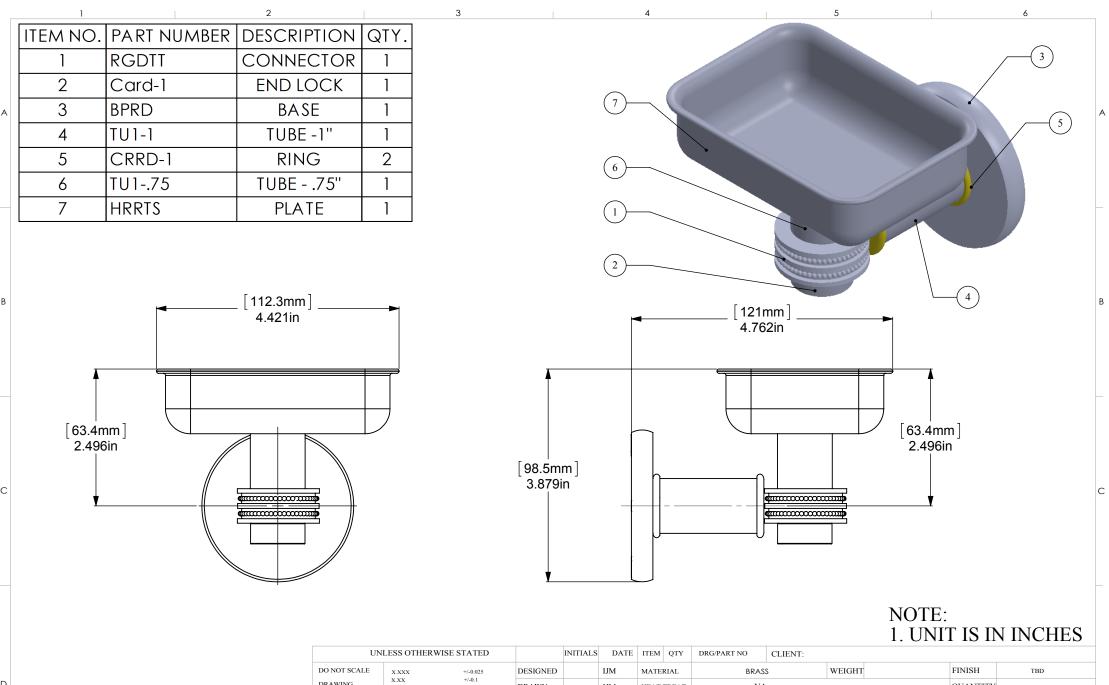

| UNLESS OTHERWISE STATED                                     |                                                |                                                                                       |                  | INITIALS  | DATE      | ITEM       | QIY          | DRG/PART NO    | CLIENT:   |            |           |               |            |           |           |
|-------------------------------------------------------------|------------------------------------------------|---------------------------------------------------------------------------------------|------------------|-----------|-----------|------------|--------------|----------------|-----------|------------|-----------|---------------|------------|-----------|-----------|
| NOT SCALE                                                   | X.XXX<br>X.XX<br>X.X<br>X                      | +/-0.025<br>+/-0.1<br>+/-0.25<br>+/-0.75                                              | DESIGNED         | IJM       |           | MATERIAL   |              | BRASS          |           | WEIGHT     | WEIGHT    |               | FINISH TBD |           |           |
| AWING                                                       |                                                |                                                                                       | DRAWN            |           | IJM       | HEAT TREAT |              | NA             |           |            |           |               | ГІТҮ       |           |           |
| CHAMFER ALL EDGES 0.5X45 DRAWING ISO FIRST ANGLE PROJECTION |                                                |                                                                                       | CHECKED          |           | R. ANDRIS | CUSTO      | MER          | ER CUSTOMER No |           | USTOMER No |           |               |            |           |           |
|                                                             | ANGLES                                         |                                                                                       | PROJ.ENG         |           |           | DESC       | DESCRIPTION: |                |           |            |           | DRAWING No. R |            |           | REV       |
|                                                             | X.XX<br>X.X                                    | +/-0.05°<br>+/-0.1°<br>+/-0.5°                                                        | SAFETY           |           |           |            |              |                |           |            |           | 2032D         |            |           | 0         |
|                                                             | MACHINED FINISH                                |                                                                                       | APPROVED         |           | R. ANDRIS |            |              | 2032D          | 2032D     |            |           |               |            |           |           |
|                                                             |                                                |                                                                                       | FILENAME         | 203       | 2D        |            |              |                |           |            |           |               | 1:1.75     | SHEET: 01 | A4        |
| L                                                           | NOT SCALE AWING AMFER ALL GES 0.5X45 AWING ISO | AWING XXXX AMFER ALL X  GES 0.5X45 AWING ISO  XXX XX  ANGLES  XXX XX  MACHINED FINISH | AWING SCALE XXXX | NOT SCALE | NOT SCALE | NOT SCALE  | NOT SCALE    | NOT SCALE      | NOT SCALE | NOT SCALE  | NOT SCALE | NOT SCALE     | NOT SCALE  | NOT SCALE | NOT SCALE |